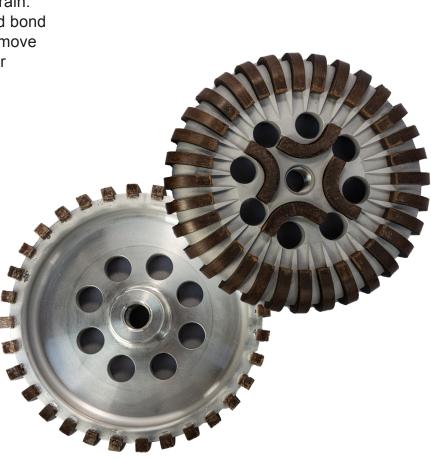

## COVE WHEEL

The **NEW** BORIDE Cove Wheel is made of lightweight aluminum, which minimizes wear on your machines and reduces ergonomic strain. The segments feature a transitional hybrid bond that offers sufficient aggressiveness to remove material, while also being easier to use for refining scratches with resins.

## Features

- Mounting style: 5/8" 11-threaded adaptor
- Transitional hybrid bond segments
- Lightweight aluminum core (.801 lbs)
- Even wear and long life
- Airflow holes allow for heat dispersion
- Designed for poured in place terrazzo cove base